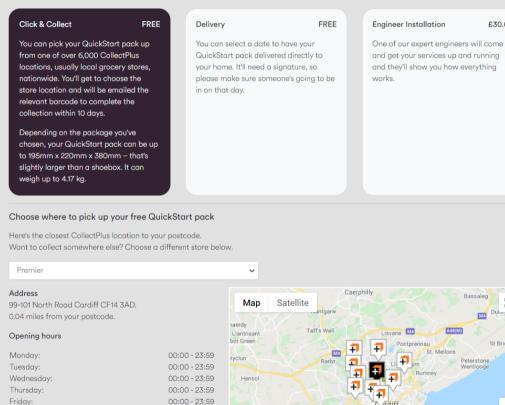

### Please select your installation option

| Click & Collect |  |
|-----------------|--|
|-----------------|--|

You can pick your QuickStart pack up from one of over 6,000 CollectPlus locations, usually local grocery stores, nationwide. You'll get to choose the store location and will be emailed the relevant barcode to complete the collection within 10 days.

Depending on the package you've chosen, your QuickStart pack can be up to 195mm x 220mm x 380mm – that's slightly larger than a shoebox. It can weigh up to 4.17 kg.

Back Continue

Installation - 5 of 8

Payment - 6 of 8

#### Please select your installation option

00:00 - 23:59 00:00 - 23:59

Bonvi

Llantrithyd

Llancarfar Google

- Click & Collect Pick up your QuickStart pack from a • CollectPlus location
- The customer is requested to select one of the • collection points from the drop down list
- The customer will get an e-mail including a barcode to . complete the collection of their pack within 10 days
- This is a self installation •