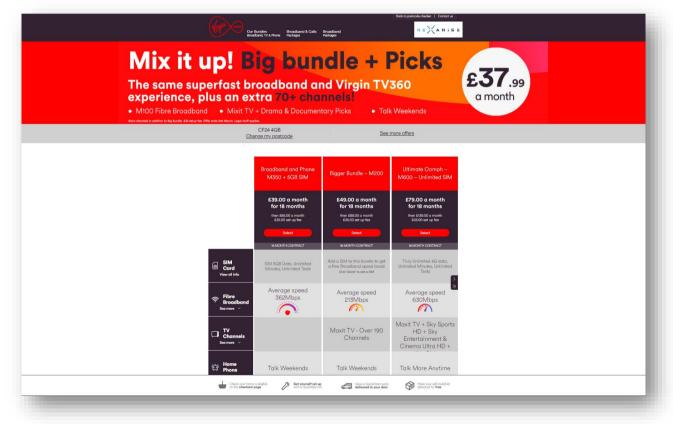

## **Bundle Carousel**

- The bundle carousel will display a variety of different offers for the customer to choose from
- Further information of each bundle is listed underneath including the broadband speed, inclusive TV channels etc.
- Once their decision has been made, the customer needs to click 'select' to move on to the next page