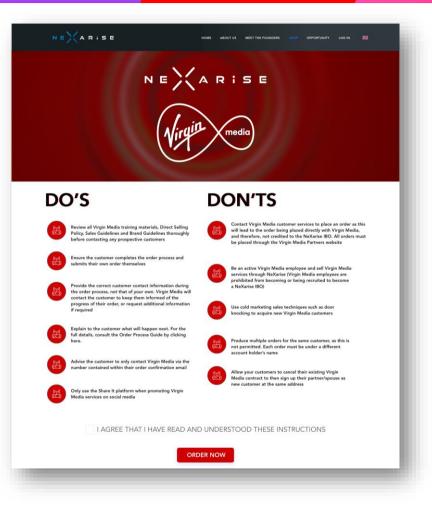

# **Example Page (NeXarise to Complete)**

 Once Virgin Media is selected, you must read and agree to the 'Do's and Don'ts' to ensure that you comply with the requirements to promote Virgin Media before proceeding