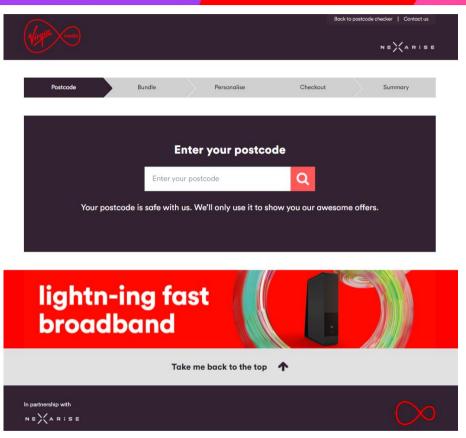

# Virgin Media Landing Page & Serviceability Check

- Virgin Media landing page The customer is requested to enter their postcode to check if services are available in their area
- If the search is successful a drop-down list with addresses appears and the customer selects their address
- Important: Offer is available to new customers only